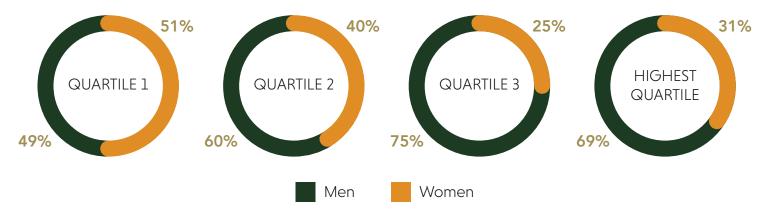

## Gender distribution by pay quartile

The data illustrates the mean and median hourly gender pay gap, at the snapshot date of 5th April 2024. The data covers both our full-time and part-time staff. There is no difference in pay rates for different genders carrying out equivalent roles.